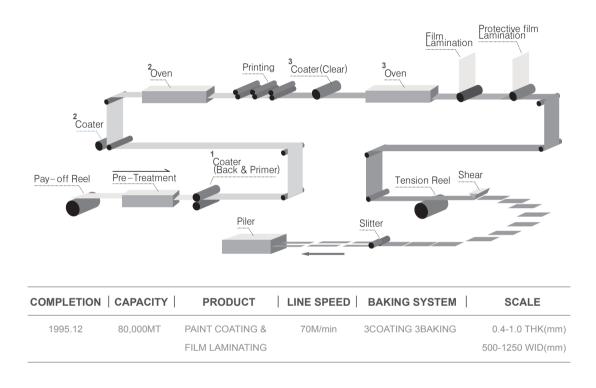

### Installation abillity | Continuous Coating Line

#### **1CCL** | Refrigerator, Microwave oven, Washing machine, Fan heater, Air conditioner, Boiler

#### **2CCL** Interior and Exterior panel for building, Roof, Ceiling, Fire door, Office furniture, Partition