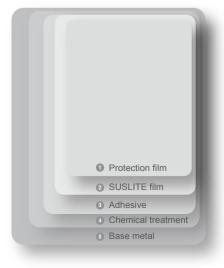

### Structure of Cross-section

|   | LAYER              | THICKNESS        | TYPE & FUNCTION                                                                    |
|---|--------------------|------------------|------------------------------------------------------------------------------------|
| 0 | Protective film    | 50~60 <i>µ</i> m | The protective film prevents scratches and contamination (option)                  |
| 2 | SUSLITE<br>film    | 60 <i>µ</i> m    | Choice among glossy, half glossy PET, printed PET                                  |
| 3 | Adhesive           | 5 <i>µ</i> m     | This enhances an adhesive power between Film and Material and corrosion resistance |
| 4 | Chemical treatment | ±200/m²          | Cr-Free & Give an adhesive power and a corrosion resistance                        |
| 5 | Base<br>Metal      | 0.4~1.2mm        | Choice among CR, EGI, GI, AL                                                       |