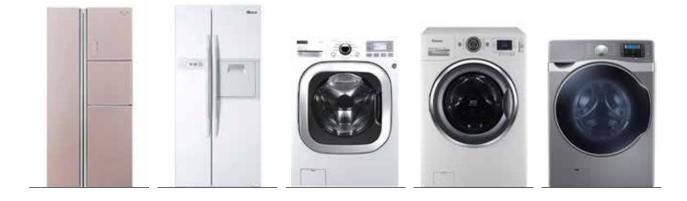

#### Range of Application

| Home appliances       |
|-----------------------|
| Construction material |

- Outer case of refrigerator, washing machine, microwave oven
- Interior and exterior panel for building, Roof, Ceiling, Fire door, Office furniture, Partition

#### **1CCL** | Refrigerator, Microwave oven, Washing machine, Fan heater, Air conditioner, Boiler

#### Product Application

Refrigerator, Microwave oven, Washing machine, Fan heater, Air conditioner.