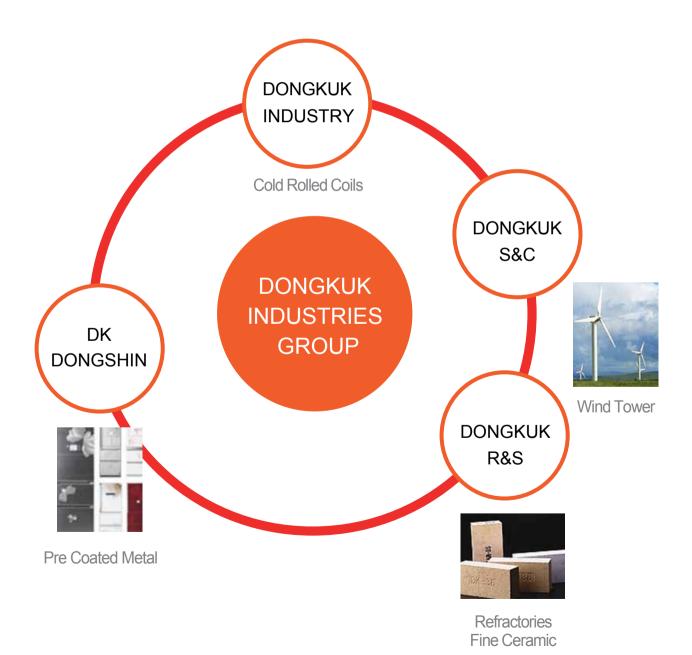

Dongkuk Industries Group

### DongKuk Industries

DongKuk Industries were established in 1967 as Daewon-sa and try to do our best to be a global leading cold rolled steel maker continuously. Pohang factory is supplying 350,000 ton of cold rolled specail yearly through state of the art facilities. Products are alive with you whenever you ride in your car.

### DongKuk S&C

DongKuk S&C extends business segment from wind tower business to wind energy generation, new renewable energy business etc. We are trying to do our best to be a global eco-friendly company to establish sustainable energy system because of high oil price, environmental polution, resoruce exhaustion and supporting policy of government scale now.

### DongKuk R&S

DongKuk R&S has speciality in refractory, fine ceramics as a new future opportunity of group. We are trying to do our best to be a leading company in the future.

### DK Dongshin

Based on our powerful will & driving force, through the technical development and cultivating talented men, DK DONGSHIN grew up as the world best PCM (Pre-Coated Metal) specialty company. We are specialized Multi-color printed steel sheet with beautiful colors, various patterns and textures for semi-permanent construction interior & exterior materials and high quality home appliances.