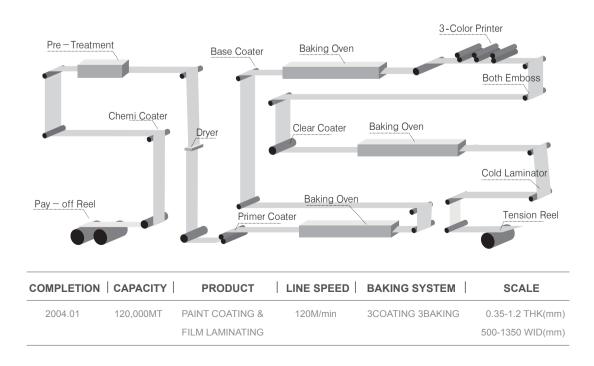

### Installation abillity | Continuous Coating Line

#### **1CCL** | Refrigerator, Microwave oven, Washing machine, Fan heater, Air conditioner, Boiler

#### **2CCL** Interior and Exterior panel for building, Roof, Ceiling, Fire door, Office furniture, Partition