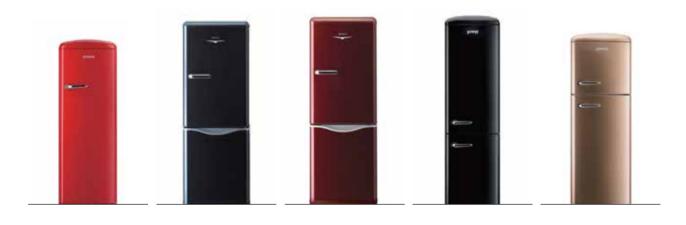

#### Range of Application

| Home appliances       |
|-----------------------|
| Construction material |

- Outer case of refrigerator, washing machine, microwave oven
- Interior and exterior panel for building, Roof, Ceiling, Fire door, Office furniture, Partition

# Main products | PRINPIA

Product Application | N Door of refrigerator, Kim-Chi refrigerator, Washing machine, Microwave oven Homeappliance

### Product Application

Door of refrigerator, Kim-Chi refrigerator, Washing Machine, Outer case of high quality home appliances

### Product Application

Refrigerator door, Kimchi refrigerator, Washing machine, Outer case of high quality home appliances