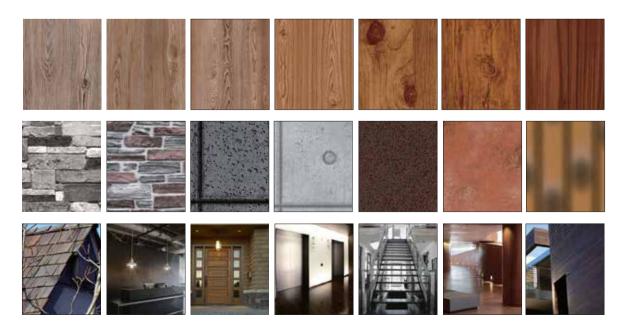

### Main products | COLOR SHEET

Mono color steel sheet with excellent durability for construction.

#### Product Instroduction

COLOR SHEET is the mono color steel sheet for construction interior/exterior materials, which has high durability (Fluorine, Polyester paint). Raw materials are applied to cold rolled iron (CR), electro galvanized iron (EGI), hot-dip galvanized iron (GI) and aluminum or aluminum compounds.

#### Elegant colors , Economical efficiency

With the elegant colors of COLOR SHEET gives you visual stability and can be applied any construction Materials. And COLOR SHEET can reduce the painting work cost and the labor cost. And its great corrosion resistance, weatherability and chemical resistance provides the long durability than any.

#### Product Application

Construction exterior : Roof, Outer wall (Factory, Store, Public facility and House) Construction interior : Inner wall, Ceiling, Partition and Fire door)